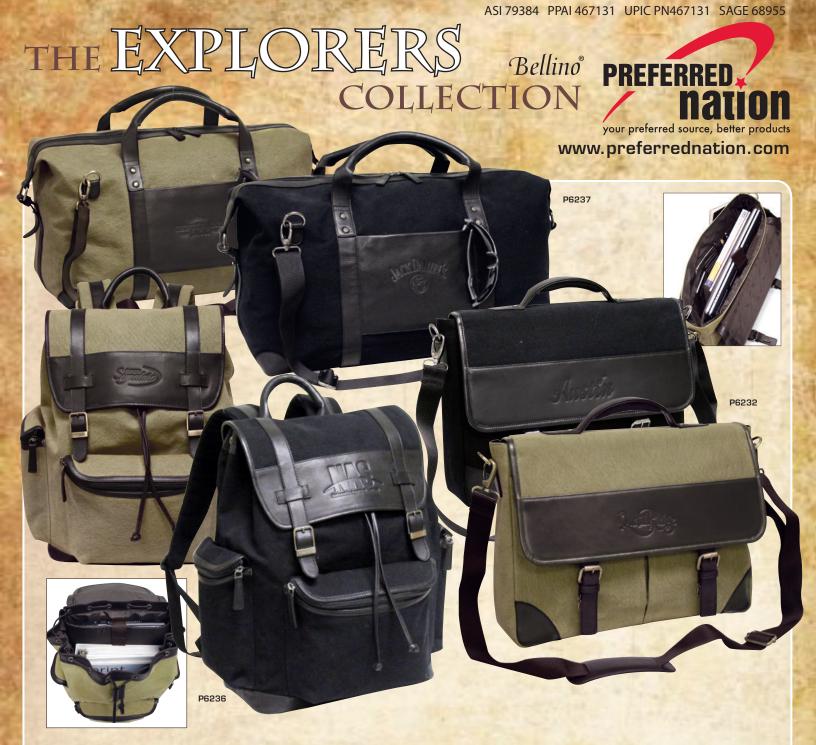

## P6232 Bellino

Livingston Leather Briefcase

Done in rugged 20 oz canvas mixed with rich drum-dyed leather gives this briefcase a timeless vintage appeal. The front flap is secured by dual tuck locks. Inside the main compartment has a padded sleeve for a 15.4" laptop and a full organizer containing an open pocket for your phone, four card slots, and two pen loops along with a large zipper pocket for valuables. On the front of the briefcase there two large open pockets, and a zipper pocket on the back for additional storage space. A sturdy, heavy-duty top carry handle and an adjustable shoulder strap completes this awesome case

16"W x 11"D x 4"D Size: Colors: Black, Olive Brown

On the flap approx 4 1/2"W x 2 3/4"H Deboss:

15 16-60 61-180 181-360 Deboss 108.08 85.75 82.38 78.96

## P6236 Bellino

Drake Backpack

Done in rugged 20 oz canvas mixed with rich drum dyed nappa leather highlight this fashionable, European style backpack. The top has a flapover with buckle straps with magnetic buttons and a drawstring closure. Inside the main compartment there is a padded sleeve for a 15.4" laptop and a large zip pocket for valuables. Zipper pockets on the front and both gussets allow for storage for all small essentials. A soft leather carry handle and heavy duty backpack straps complete this awesome

12"W x 16"H x 6"D Size: Colors: Black, Olive Brown

Embroidery: On front pocket approx 5"W x 3"H On top flap approx 4"W X 2 1/2"H Deboss:

16-60 61-180 181-360 Deboss 128.00 101.83 97.92 93.92

## P6237 Bellino

Done in rugged 20 oz canvas mixed with rich drum-dyed leather gives this dufflle a timeless vintage appeal. The main compartment has a wide mouth opening with a belt button system that can be tightened to give the duffle its shape. Inside the main compartment there is a large zippered pocket for accessories. At the bottom there are five metal feet to protect the bottom against wear and tear. Dual soft carry handles and a detachable shoulder strap completes this gorgeous piece!

20"W x 13"H x 10 1/2"D Size: Colors Black, Olive Brown

Deboss: On front pocket approx 4"W x 3"H

16-60 61-180 181-360 Deboss 128.00 101.83 97.92 93.92

\* All prices include deboss